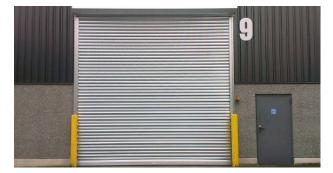

# **STEEL SHUTTERS**

On locations where visibility or lighting after closing time are not required, solid roller shutters can be used. These can be steel or aluminium roller shutters. In practice, the steel roller shutter is often chosen because of its robust appearance and security against burglary.

Closed roller shutters take over the function of a door with an extra safety factor for your shop in a shopping mall, or provide a safe and strong barrier for a company on an industrial estate, premises along main roads to highways or for closing off a counter or sports canteen. Steel roller shutters provide a barrier to unwanted visitors, and they are also the right product to protect your property, windows and doors in vandalismprone areas. To give a closed roller shutter a slightly different look, it is possible to make a combination of solid steel slats, perforated slats or slats with punched holes.