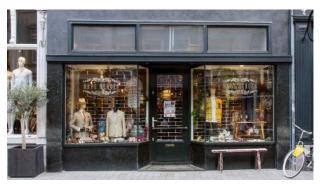

# **TRANSPARENT ROLLER SHUTTERS**

Closing a shop is easy with one or more closures in the form of doors. However, it is also possible to close off the entrance with a roller shutter. When visibility needs to remain optimal and a shop wants to leave a beautiful view on the interior even after closing time, a transparent roller shutter is the ideal solution. A combination of high-grade steel, sleek aluminium and crystal-clear polycarbonate give a beautiful look. The transparent roller shutter can span a shop closure up to around 10 metres wide.

#### Advantages transparent roller shutters:

- Transparency approximately 95%, custom-made from polycarbonate panels.
- Transparent roller shutters can be rolled up vertically on a shaft driven by an electric motor.
- Shop appearance is maintained even after closing time.
- Aluminium and steel parts can be supplied in any RAL colour.

If visibility and light must be optimal even after closing time, a transparent roller shutter is the ideal barrier for the entrance to your retail building. We will be happy to advise you on the possibilities!