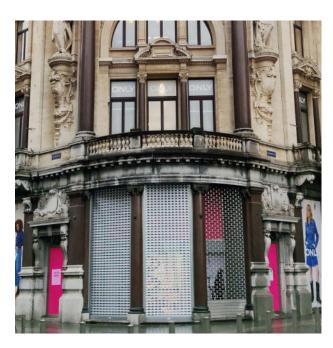

# **PERFORATED SHUTTERS**

Closing a shop can be done in various ways, with a large entrance often featuring a roller shutter to close off the entire façade at once. In shopping centres, we often see that a roller shutter with micro-perforation is a requirement because of fire safety, as they provide a view through, into the shop. Perforated roller shutters have a special structure where, with the right lighting from inside, a very transparent feel can be achieved. In addition a perforated roller shutter retains the advantages of a steel roller shutter and protects the shop from vandalism.

Perforated roller shutters are possible for all desired dimensions up to approximately 10 metres width with various slat sizes and slat thicknesses, tailored to your specific situation. Perforated roller shutters are realised in our own production and it is possible to incorporate your logo or company name in the perforation over several slats. All steel parts can be finished in any desired RAL colour.

### Advantages perforated roller shutters:

- Elegant and robust appearance.
- Shop closure and burglary prevention in one.
- Driven by an electric motor with corresponding power.
- Name and/or logo incorporated in the perforation across several slats.
- All RAL colours available.