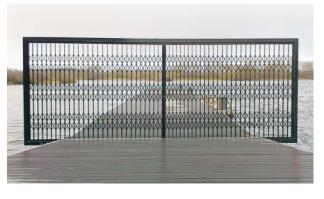

# **SCISSOR GATES**

Scissor gates, also known as folding gates, consist of retractable grilles ideally suited for securing facades and doors. It is the alternative for roller shutters and roller grilles. Retractable scissor gates are sturdy and aesthetically designed and ideal for situations where the maximum usable height is limited. due to low ceilings or high doors. Whereas a roller shutter quickly requires 400 mm at the top, a scissor gate often needs just 50 mm. These folding gates move horizontally and slide together to form compact packages. They are manually operated and are the ideal closure for a facade or a canopy for example: shops, showrooms, warehouses, shop-inshops or carports.

### Advantages scissor gates:

- Break-in-resistant and vandalism-proof thanks to sturdy, heavy-duty construction.
- Open structure with free view, ventilation and attractive appearance.
- Compact installation dimensions.
- Largely interference-free due to the absence of electrical controls.
- Are flexible in design (centre lock, edge lock or a combination).
- Different types available and powder coating in any desired RAL colour.

Did you know that it is possible to build in a scissor gate consisting of 1 or 2 parts? If you would like to know more about this aesthetic barrier for your premises, please contact us.

Phone: +32 (0)78 48 05 82

#### Scissor gates grill profiles

Jansen Security Shutters • PO BOX 3437 • 5203 DK 's-Hertogenbosch Jansen 8 05 82 • info@securityshutters.eu • www.securityshutters.eu