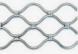

# **ROLLER GRILLES**

Shop windows are beautifully decorated to capture the customer's imagination. Even after closing time, shop design can do their job by applying roller grilles from Jansen Security Shutters. They have an open structure with 70-75% transparency. These roller shutters are ideally suited for securing shops, showrooms and partitions of separate business premises.

By applying a roller grill, the visual impact of securing your business is kept to a minimum, while still being able to meet requirements up to the highest class of insurance. All roll-up grilles are matched to the requirements and produced to size from hollow or solid tubular material or flat curved strips and are suitable for almost every situation, both indoors and outdoors.

### Advantages roller grilles:

- Steel, aluminium or stainless steel material.
- Can be used up to very large areas, providing a custom made solution for almost all situations.
- Widths up to 16 metres for both indoor and outdoor situations.
- Visual impact remains limited, visibility up to 70-75%.
- Available in all RAL colours.

### Roller grill profiles