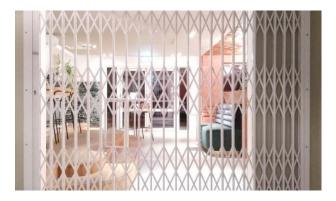

# **SCISSOR GATES**

Scissor gates, also known as folding gates, consist of retractable grilles ideally suited for securing facades and doors. It is the alternative for roller shutters and roller grilles. Retractable scissor gates are sturdy and aesthetically designed and ideal for situations where the maximum usable height is limited. due to low ceilings or high doors. Whereas a roller shutter quickly requires 400 mm at the top, a scissor gate often needs just 50 mm. These folding gates move horizontally and slide together to form compact packages. They are manually operated and are the ideal closure for a facade or a canopy for example: shops, showrooms, warehouses, shop-inshops or carports.

### Advantages scissor gates:

- Break-in-resistant and vandalism-proof thanks to sturdy, heavy-duty construction.
- Open structure with free view, ventilation and attractive appearance.
- Compact installation dimensions.
- Largely interference-free due to the absence of electrical controls.
- Are flexible in design (centre lock, edge lock or a combination).
- Different types available and powder coating in any desired RAL colour.