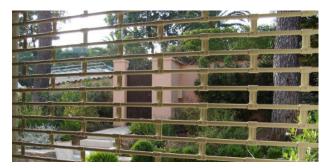

# **ROLLER GRILLES**

Shop windows are beautifully decorated to capture the customer's imagination. Even after closing time, shop design can do their job by applying roller grilles from Jansen Security Shutters. They have an open structure with 70-75% transparency. These roller shutters are ideally suited for securing shops, showrooms and partitions of separate business premises.

By applying a roller grill, the visual impact of securing your business is kept to a minimum, while still being able to meet requirements up to the highest class of insurance. All roll-up grilles are matched to the requirements and produced to size from hollow or solid tubular material or flat curved strips and are suitable for almost every situation, both indoors and outdoors.

### Advantages roller grilles:

- Steel, aluminium or stainless steel material.
- Can be used up to very large areas, providing a custom made solution for almost all situations.
- Widths up to 16 metres for both indoor and outdoor situations.
- Visual impact remains limited, visibility up to 70-75%.
- Available in all RAL colours.