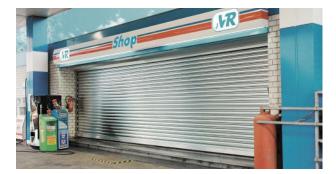

# **STEEL SHUTTERS**

On locations where visibility or lighting after closing time are not required, solid roller shutters can be used. These can be steel or aluminium roller shutters. In practice, the steel roller shutter is often chosen because of its robust appearance and security against burglary.

Closed roller shutters take over the function of a door with an extra safety factor for your shop in a shopping mall, or provide a safe and strong barrier for a company on an industrial estate, premises along main roads to highways or for closing off a counter or sports canteen. Steel roller shutters provide a barrier to unwanted visitors, and they are also the right product to protect your property, windows and doors in vandalismprone areas. To give a closed roller shutter a slightly different look, it is possible to make a combination of solid steel slats, perforated slats or slats with punched holes.