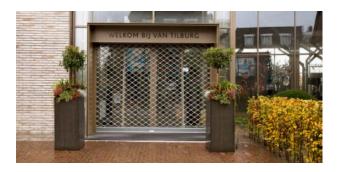

# **STEEL SHUTTERS**

On locations where visibility or lighting after closing time are not required, solid roller shutters can be used. These can be steel or aluminium roller shutters. In practice, the steel roller shutter is often chosen because of its robust appearance and security against burglary.

Closed roller shutters take over the function of a door with an extra safety factor for your shop in a shopping mall, or provide a safe and strong barrier for a company on an industrial estate, premises along main roads to highways or for closing off a counter or sports canteen. Steel roller shutters provide a barrier to unwanted visitors, and they are also the right product to protect your property, windows and doors in vandalismprone areas. To give a closed roller shutter a slightly different look, it is possible to make a combination of solid steel slats, perforated slats or slats with punched holes.