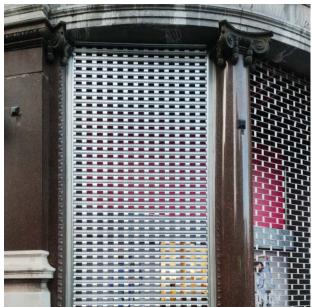

# **PERFORATED SHUTTERS**

Closing a shop can be done in various ways, with a large entrance often featuring a roller shutter to close off the entire façade at once. In shopping centres, we often see that a roller shutter with micro-perforation is a requirement because of fire safety, as they provide a view through, into the shop. Perforated roller shutters have a special structure where, with the right lighting from inside, a very transparent feel can be achieved. In addition a perforated roller shutter retains the advantages of a steel roller shutter and protects the shop from vandalism.

Perforated roller shutters are possible for all desired dimensions up to approximately 10 metres width with various slat sizes and slat thicknesses, tailored to your specific situation. Perforated roller shutters are realised in our own production and it is possible to incorporate your logo or company name in the perforation over several slats. All steel parts can be finished in any desired RAL colour.

### Advantages perforated roller shutters:

- Elegant and robust appearance.
- Shop closure and burglary prevention in one.
- Driven by an electric motor with corresponding power.
- Name and/or logo incorporated in the perforation across several slats.
- All RAL colours available.