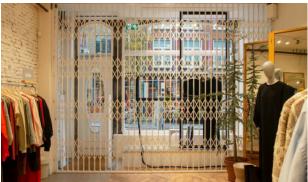

# **SCISSOR GATES**

Scissor gates, also known as folding gates, consist of retractable grilles ideally suited for securing facades and doors. It is the alternative for roller shutters and roller grilles. Retractable scissor gates are sturdy and aesthetically designed and ideal for situations where the maximum usable height is limited. due to low ceilings or high doors. Whereas a roller shutter quickly requires 400 mm at the top, a scissor gate often needs just 50 mm. These folding gates move horizontally and slide together to form compact packages. They are manually operated and are the ideal closure for a facade or a canopy for example: shops, showrooms, warehouses, shop-inshops or carports.

### Advantages scissor gates:

- Break-in-resistant and vandalism-proof thanks to sturdy, heavy-duty construction.
- Open structure with free view, ventilation and attractive appearance.
- Compact installation dimensions.
- Largely interference-free due to the absence of electrical controls.
- Are flexible in design (centre lock, edge lock or a combination).
- Different types available and powder coating in any desired RAL colour.