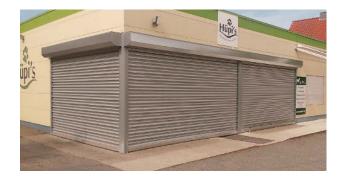

# **STEEL SHUTTERS**

On locations where visibility or lighting after closing time are not required, solid roller shutters can be used. These can be steel or aluminium roller shutters. In practice, the steel roller shutter is often chosen because of its robust appearance and security against burglary.

Closed roller shutters take over the function of a door with an extra safety factor for your shop in a shopping mall, or provide a safe and strong barrier for a company on an industrial estate, premises along main roads to highways or for closing off a counter or sports canteen. Steel roller shutters provide a barrier to unwanted visitors, and they are also the right product to protect your property, windows and doors in vandalismprone areas. To give a closed roller shutter a slightly different look, it is possible to make a combination of solid steel slats, perforated slats or slats with punched holes.