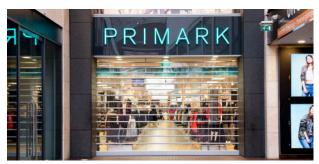

# **ROLLER GRILLES**

Shop windows are beautifully decorated to capture the customer's imagination. Even after closing time, shop design can do their job by applying roller grilles from Jansen Security Shutters. They have an open structure with 70-75% transparency. These roller shutters are ideally suited for securing shops, showrooms and partitions of separate business premises.

By applying a roller grill, the visual impact of securing your business is kept to a minimum, while still being able to meet requirements up to the highest class of insurance. All roll-up grilles are matched to the requirements and produced to size from hollow or solid tubular material or flat curved strips and are suitable for almost every situation, both indoors and outdoors.

### Advantages roller grilles:

- Steel, aluminium or stainless steel material.
- Can be used up to very large areas, providing a custom made solution for almost all situations.
- Widths up to 16 metres for both indoor and outdoor situations.
- Visual impact remains limited, visibility up to 70-75%.
- Available in all RAL colours.