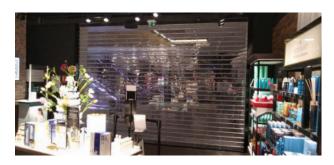

# **TRANSPARENT ROLLER SHUTTERS**

Closing a shop is easy with one or more closures in the form of doors. However, it is also possible to close off the entrance with a roller shutter. When visibility needs to remain optimal and a shop wants to leave a beautiful view on the interior even after closing time, a transparent roller shutter is the ideal solution. A combination of high-grade steel, sleek aluminium and crystal-clear polycarbonate give a beautiful look. The transparent roller shutter can span a shop closure up to around 10 metres wide.

#### Advantages transparent roller shutters:

- Transparency approximately 95%, custom-made from polycarbonate panels.
- Transparent roller shutters can be rolled up vertically on a shaft driven by an electric motor.
- Shop appearance is maintained even after closing time.
- Aluminium and steel parts can be supplied in any RAL colour.

If visibility and light must be optimal even after closing time, a transparent roller shutter is the ideal barrier for the entrance to your retail building. We will be happy to advise you on the possibilities!