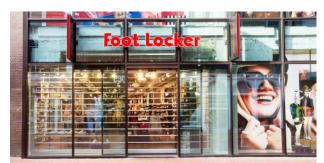

# **TRANSPARENT ROLLER SHUTTERS**

Closing a shop is easy with one or more closures in the form of doors. However, it is also possible to close off the entrance with a roller shutter. When visibility needs to remain optimal and a shop wants to leave a beautiful view on the interior even after closing time, a transparent roller shutter is the ideal solution. A combination of high-grade steel, sleek aluminium and crystal-clear polycarbonate give a beautiful look. The transparent roller shutter can span a shop closure up to around 10 metres wide.

#### Advantages transparent roller shutters:

- Transparency approximately 95%, custom-made from polycarbonate panels.
- Transparent roller shutters can be rolled up vertically on a shaft driven by an electric motor.
- Shop appearance is maintained even after closing time.
- Aluminium and steel parts can be supplied in any RAL colour.

If visibility and light must be optimal even after closing time, a transparent roller shutter is the ideal barrier for the entrance to your retail building. We will be happy to advise you on the possibilities!