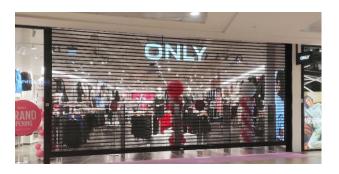

# **TRANSPARENT ROLLER SHUTTERS**

Closing a shop is easy with one or more closures in the form of doors. However, it is also possible to close off the entrance with a roller shutter. When visibility needs to remain optimal and a shop wants to leave a beautiful view on the interior even after closing time, a transparent roller shutter is the ideal solution. A combination of high-grade steel, sleek aluminium and crystal-clear polycarbonate give a beautiful look. The transparent roller shutter can span a shop closure up to around 10 metres wide.

#### Advantages transparent roller shutters:

- Transparency approximately 95%, custom-made from polycarbonate panels.
- Transparent roller shutters can be rolled up vertically on a shaft driven by an electric motor.
- Shop appearance is maintained even after closing time.
- Aluminium and steel parts can be supplied in any RAL colour.

If visibility and light must be optimal even after closing time, a transparent roller shutter is the ideal barrier for the entrance to your retail building. We will be happy to advise you on the possibilities!