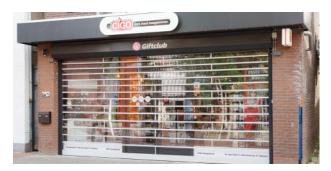

# **ROLLER GRILLES**

Shop windows are beautifully decorated to capture the customer's imagination. Even after closing time, shop design can do their job by applying roller grilles from Jansen Security Shutters. They have an open structure with 70-75% transparency. These roller shutters are ideally suited for securing shops, showrooms and partitions of separate business premises.

By applying a roller grill, the visual impact of securing your business is kept to a minimum, while still being able to meet requirements up to the highest class of insurance. All roll-up grilles are matched to the requirements and produced to size from hollow or solid tubular material or flat curved strips and are suitable for almost every situation, both indoors and outdoors.

### Advantages roller grilles:

- Steel, aluminium or stainless steel material.
- Can be used up to very large areas, providing a custom made solution for almost all situations.
- Widths up to 16 metres for both indoor and outdoor situations.
- Visual impact remains limited, visibility up to 70-75%.
- Available in all RAL colours.