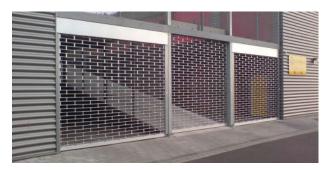

# CLOSURES FOR CAR PARKS

ROLLER GRILLES - STEEL ROLLER SHUTTERS -PUNCHED ROLLER SHUTTERS - PERFORATED ROLLER SHUTTERS -SPEEDGATES - SCISSOR GATES

# **ROLLER GRILLES**

For over 20 years, Jansen Security Shutters has been manufacturing and installing roller shutters for the closure of your parking garage, parking area and the entrance to your business park. The open structure allows sufficient fresh air to pass through, which is often a requirement in combination with the smoke extraction system. Depending on the volume of use - how frequently is the parking barrier used? - you can choose from various types of roll-up security grilles.

#### Advantages roller grilles:

- Can withstand volumes of use of parking spaces of up to 200 spaces.
- Are equipped with the most modern and reliable electronics for operation and detection of vehicles and other objects.
- Are tailored to the usage requirements and constructional possibilities.
- Can be used up to very large areas, providing a tailor-made solution for almost all situations.