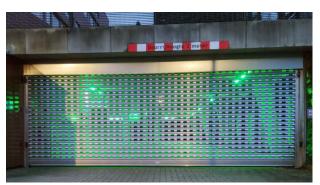

# **ROLLER GRILLES**

For over 20 years, Jansen Security Shutters has been manufacturing and installing roller shutters for the closure of your parking garage, parking area and the entrance to your business park. The open structure allows sufficient fresh air to pass through, which is often a requirement in combination with the smoke extraction system. Depending on the volume of use - how frequently is the parking barrier used? - you can choose from various types of roll-up security grilles.

#### Advantages roller grilles:

- Can withstand volumes of use of parking spaces of up to 200 spaces.
- Are equipped with the most modern and reliable electronics for operation and detection of vehicles and other objects.
- Are tailored to the usage requirements and constructional possibilities.
- Can be used up to very large areas, providing a tailor-made solution for almost all situations.