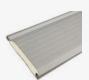

### **PERFORATED SHUTTERS**

Steel slats for a roller shutter can be provided with small holes. This is called micro perforation. Curtains for roller shutters that have applied this technique are often used in shops because it provides a nice spectacle when the lights are on. This option is also very applicable for car parks. It is an elegant solution where aeration is possible through the perforation holes. Jansen Security Shutters makes these perforated slats in-house and can therefore apply specific perforation patterns.

#### Advantages perforated roller shutters:

- Up to 50% transparency.
- Beautiful spectacle with light.
- Aeration through micro-perforation.
- Perforation patterns possible.
- Available in any RAL colour.