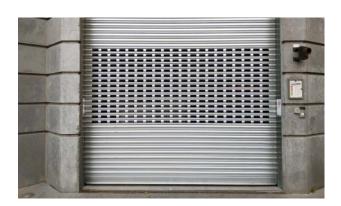

# **STEEL ROLLER SHUTTERS**

To secure your entrance or car park, a roller shutter with a solid steel slats is ideal, as everything behind the shutter is hidden from the view. This eliminates any reason for a possible break-in. Depending on the width and height of the opening, Jansen Security Shutters recommends the suitable slat for your application.

#### Advantages steel roller shutters:

- Can withstand volumes of use in parking areas of up to 25 spaces.
- Are equipped with the most modern and reliable electronics for operation and detection of vehicles and other objects.
- Are tailored to the usage requirements and structural possibilities.
- Can be used up to very large areas, allowing us to provide almost any situation with a suitable roller shutter.
- Are also available in combinations with closed and open slats.
- Available in all RAL colours.