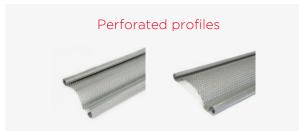

### **PERFORATED SHUTTERS**

Steel slats for a roller shutter can be provided with small holes. This is called micro perforation. Curtains for roller shutters that have applied this technique are often used in shops because it provides a nice spectacle when the lights are on. This option is also very applicable for car parks. It is an elegant solution where aeration is possible through the perforation holes. Jansen Security Shutters makes these perforated slats in-house and can therefore apply specific perforation patterns.

#### Advantages perforated roller shutters:

- Up to 50% transparency.
- Beautiful spectacle with light.
- Aeration through micro-perforation.
- Perforation patterns possible.
- Available in any RAL colour.