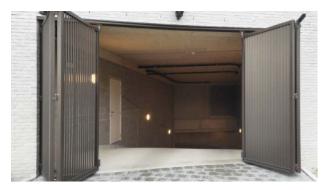

# **STEEL ROLLER SHUTTERS**

To secure your entrance or car park, a roller shutter with a solid steel slats is ideal, as everything behind the shutter is hidden from the view. This eliminates any reason for a possible break-in. Depending on the width and height of the opening, Jansen Security Shutters recommends the suitable slat for your application.

#### Advantages steel roller shutters:

- Can withstand volumes of use in parking areas of up to 25 spaces.
- Are equipped with the most modern and reliable electronics for operation and detection of vehicles and other objects.
- Are tailored to the usage requirements and structural possibilities.
- Can be used up to very large areas, allowing us to provide almost any situation with a suitable roller shutter.
- Are also available in combinations with closed and open slats.
- Available in all RAL colours.