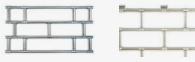

a requirement in combination with the smoke extraction system. Depending on the volume of use - how frequently is the parking barrier used? - you can choose from various types of roll-up security grilles.

#### Advantages roller grilles:

- Can withstand volumes of use of parking spaces of up to 200 spaces.
- Are equipped with the most modern and reliable electronics for operation and detection of vehicles and other objects.
- Are tailored to the usage requirements and constructional possibilities.
- Can be used up to very large areas, providing a tailor-made solution for almost all situations.

Are you curious as to whether a roller grill meets the requirements of the security plan? Please, feel free to contact us.

#### Mail: info@securityshutters.eu









#### Roller grill profiles











# **STEEL ROLLER SHUTTERS**

To secure your entrance or car park, a roller shutter with a solid steel slats is ideal, as everything behind the shutter is hidden from the view. This eliminates any reason for a possible break-in. Depending on the width and height of the opening, Jansen Security Shutters recommends the suitable slat for your application.

#### Advantages steel roller shutters:

- Can withstand volumes of use in parking areas of up to 25 spaces.
- Are equipped with the most modern and reliable electronics for operation and detection of vehicles and other objects.
- Are tailored to the usage requirements and structural possibilities.
- Can be used up to very large areas, allowing us to provide almost any situation with a suitable roller shutter.
- Are also available i