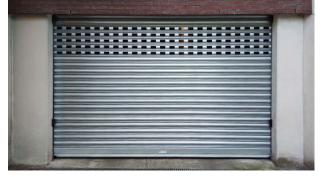

# **STEEL ROLLER SHUTTERS**

To secure your entrance or car park, a roller shutter with a solid steel slats is ideal, as everything behind the shutter is hidden from the view. This eliminates any reason for a possible break-in. Depending on the width and height of the opening, Jansen Security Shutters recommends the suitable slat for your application.

#### Advantages steel roller shutters:

- Can withstand volumes of use in parking areas of up to 25 spaces.
- Are equipped with the most modern and reliable electronics for operation and detection of vehicles and other objects.
- Are tailored to the usage requirements and structural possibilities.
- Can be used up to very large areas, allowing us to provide almost any situation with a suitable roller shutter.
- Are also available in combinations with closed and open slats.
- Available in all RAL colours.