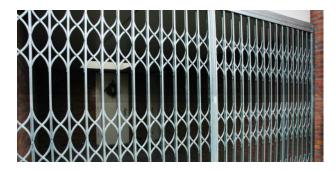

### **SCISSOR GATES**

Especially for carports, Jansen Security Shutters offers a gate with a special appearance. To keep unwanted visitors at bay, we produce and install aesthetic scissor gates (folding gates) with a grilled pattern for every type of carport or garage box. A scissor gate can consists of one or two gate parts. The single version is mounted on one side of the carport and will close on the other side. A double scissor gate consists of two grilles that lock in the middle.

#### Advantages scissor gates:

- Are specially designed for single parking spaces such as carports and individual garage boxes.
- Are equipped with manual operation and solid lock.
- Are tailored to the usage requirements and structural possibilities.
- Give a transparent closure and are not sensitive to malfunctions because they do not contain any electronic parts.
- Are flexible in design (centre lock, edge lock or a combination) and have a bottom rail (T-rail) that is suitable for cars to drive over.