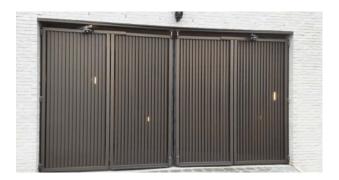

# **STEEL ROLLER SHUTTERS**

To secure your entrance or car park, a roller shutter with a solid steel slats is ideal, as everything behind the shutter is hidden from the view. This eliminates any reason for a possible break-in. Depending on the width and height of the opening, Jansen Security Shutters recommends the suitable slat for your application.

#### Advantages steel roller shutters:

- Can withstand volumes of use in parking areas of up to 25 spaces.
- Are equipped with the most modern and reliable electronics for operation and detection of vehicles and other objects.
- Are tailored to the usage requirements and structural possibilities.
- Can be used up to very large areas, allowing us to provide almost any situation with a suitable roller shutter.
- Are also available in combinations with closed and open slats.
- Available in all RAL colours.