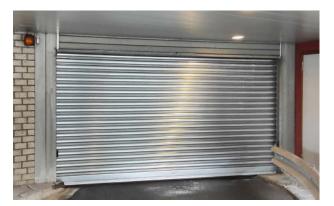

# **STEEL ROLLER SHUTTERS**

To secure your entrance or car park, a roller shutter with a solid steel slats is ideal, as everything behind the shutter is hidden from the view. This eliminates any reason for a possible break-in. Depending on the width and height of the opening, Jansen Security Shutters recommends the suitable slat for your application.

#### Advantages steel roller shutters:

- Can withstand volumes of use in parking areas of up to 25 spaces.
- Are equipped with the most modern and reliable electronics for operation and detection of vehicles and other objects.
- Are tailored to the usage requirements and structural possibilities.
- Can be used up to very large areas, allowing us to provide almost any situation with a suitable roller shutter.
- Are also available in combinations with closed and open slats.
- Available in all RAL colours.