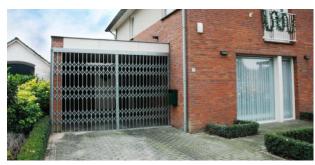

### **SCISSOR GATES**

Especially for carports, Jansen Security Shutters offers a gate with a special appearance. To keep unwanted visitors at bay, we produce and install aesthetic scissor gates (folding gates) with a grilled pattern for every type of carport or garage box. A scissor gate can consists of one or two gate parts. The single version is mounted on one side of the carport and will close on the other side. A double scissor gate consists of two grilles that lock in the middle.

#### Advantages scissor gates:

- Are specially designed for single parking spaces such as carports and individual garage boxes.
- Are equipped with manual operation and solid lock.
- Are tailored to the usage requirements and structural possibilities.
- Give a transparent closure and are not sensitive to malfunctions because they do not contain any electronic parts.
- Are flexible in design (centre lock, edge lock or a combination) and have a bottom rail (T-rail) that is suitable for cars to drive over.

Would you like to secure your parking space with an aesthetic scissor gate? Then feel free to find out what we can do for you.

Phone: +32 (0)78 48 05 82