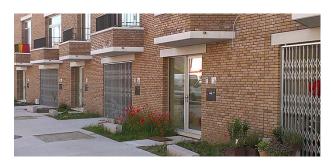

### **SCISSOR GATES**

Especially for carports, Jansen Security Shutters offers a gate with a special appearance. To keep unwanted visitors at bay, we produce and install aesthetic scissor gates (folding gates) with a grilled pattern for every type of carport or garage box. A scissor gate can consists of one or two gate parts. The single version is mounted on one side of the carport and will close on the other side. A double scissor gate consists of two grilles that lock in the middle.

#### Advantages scissor gates:

- Are specially designed for single parking spaces such as carports and individual garage boxes.
- Are equipped with manual operation and solid lock.
- Are tailored to the usage requirements and structural possibilities.
- Give a transparent closure and are not sensitive to malfunctions because they do not contain any electronic parts.
- Are flexible in design (centre lock, edge lock or a combination) and have a bottom rail (T-rail) that is suitable for cars to drive over.