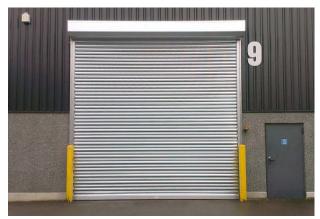

# **STEEL ROLLER SHUTTERS**

To secure your entrance or car park, a roller shutter with a solid steel slats is ideal, as everything behind the shutter is hidden from the view. This eliminates any reason for a possible break-in. Depending on the width and height of the opening, Jansen Security Shutters recommends the suitable slat for your application.

#### Advantages steel roller shutters:

- Can withstand volumes of use in parking areas of up to 25 spaces.
- Are equipped with the most modern and reliable electronics for operation and detection of vehicles and other objects.
- Are tailored to the usage requirements and structural possibilities.
- Can be used up to very large areas, allowing us to provide almost any situation with a suitable roller shutter.
- Are also available in combinations with closed and open slats.
- Available in all RAL colours.