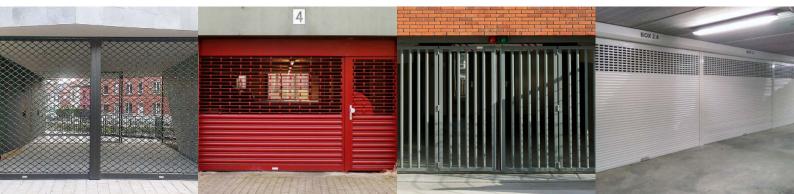

# **ROLLER GRILLES**

For over 20 years, Jansen Security Shutters has been manufacturing and installing roller shutters for the closure of your parking garage, parking area and the entrance to your business park. The open structure allows sufficient fresh air to pass through, which is often a requirement in combination with the smoke extraction system. Depending on the volume of use - how frequently is the parking barrier used? - you can choose from various types of roll-up security grilles.

#### Advantages roller grilles:

- Can withstand volumes of use of parking spaces of up to 200 spaces.
- Are equipped with the most modern and reliable electronics for operation and detection of vehicles and other objects.
- Are tailored to the usage requirements and constructional possibilities.
- Can be used up to very large areas, providing a tailor-made solution for almost all situations.

# **STEEL ROLLER SHUTTERS**

To secure your entrance or car park, a roller shutter with a solid steel slats is ideal, as everything behind the shutter is hidden from the view. This eliminates any reason for a possible break-in. Depending on the width and height of the opening, Jansen Security Shutters recommends the suitable slat for your application.

#### Advantages steel roller shutters:

- Can withstand volumes of use in parking areas of up to 25 spaces.
- Are equipped with the most modern and reliable electronics for operation and detection of vehicles and other objects.
- Are tailored to the usage requirements and structural possibilities.
- Can be used up to very large areas, allowing us to provide almost any situation with a suitable roller shutter.
- Are also available in combinations with closed and open slats.
- Available in all RAL colours.