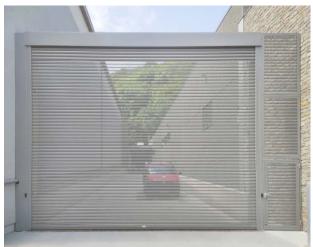

### **PERFORATED SHUTTERS**

Steel slats for a roller shutter can be provided with small holes. This is called micro perforation. Curtains for roller shutters that have applied this technique are often used in shops because it provides a nice spectacle when the lights are on. This option is also very applicable for car parks. It is an elegant solution where aeration is possible through the perforation holes. Jansen Security Shutters makes these perforated slats in-house and can therefore apply specific perforation patterns.

#### Advantages perforated roller shutters:

- Up to 50% transparency.
- Beautiful spectacle with light.
- Aeration through micro-perforation.
- Perforation patterns possible.
- Available in any RAL colour.

For more information about perforated roller shutters for your car park, please contact us or visit our website.

Phone: +32 (0)78 48 05 82