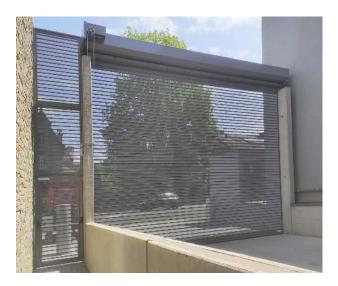

### **PERFORATED SHUTTERS**

Steel slats for a roller shutter can be provided with small holes. This is called micro perforation. Curtains for roller shutters that have applied this technique are often used in shops because it provides a nice spectacle when the lights are on. This option is also very applicable for car parks. It is an elegant solution where aeration is possible through the perforation holes. Jansen Security Shutters makes these perforated slats in-house and can therefore apply specific perforation patterns.

#### Advantages perforated roller shutters:

- Up to 50% transparency.
- Beautiful spectacle with light.
- Aeration through micro-perforation.
- Perforation patterns possible.
- Available in any RAL colour.

For more information about perforated roller shutters for your car park, please contact us or visit our website.

Phone: +32 (0)78 48 05 82