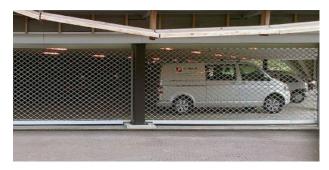

# **ROLLER GRILLES**

For over 20 years, Jansen Security Shutters has been manufacturing and installing roller shutters for the closure of your parking garage, parking area and the entrance to your business park. The open structure allows sufficient fresh air to pass through, which is often a requirement in combination with the smoke extraction system. Depending on the volume of use - how frequently is the parking barrier used? - you can choose from various types of roll-up security grilles.

#### Advantages roller grilles:

- Can withstand volumes of use of parking spaces of up to 200 spaces.
- Are equipped with the most modern and reliable electronics for operation and detection of vehicles and other objects.
- Are tailored to the usage requirements and constructional possibilities.
- Can be used up to very large areas, providing a tailor-made solution for almost all situations.

Are you curious as to whether a roller grill meets the requirements of the security plan? Please, feel free to contact us.