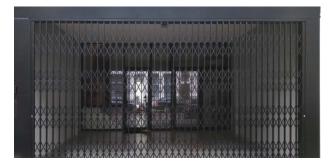

### **SCISSOR GATES**

Especially for carports, Jansen Security Shutters offers a gate with a special appearance. To keep unwanted visitors at bay, we produce and install aesthetic scissor gates (folding gates) with a grilled pattern for every type of carport or garage box. A scissor gate can consists of one or two gate parts. The single version is mounted on one side of the carport and will close on the other side. A double scissor gate consists of two grilles that lock in the middle.

#### Advantages scissor gates:

- Are specially designed for single parking spaces such as carports and individual garage boxes.
- Are equipped with manual operation and solid lock.
- Are tailored to the usage requirements and structural possibilities.
- Give a transparent closure and are not sensitive to malfunctions because they do not contain any electronic parts.
- Are flexible in design (centre lock, edge lock or a combination) and have a bottom rail (T-rail) that is suitable for cars to drive over.