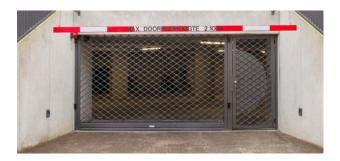

# **ROLLER GRILLES**

For over 20 years, Jansen Security Shutters has been manufacturing and installing roller shutters for the closure of your parking garage, parking area and the entrance to your business park. The open structure allows sufficient fresh air to pass through, which is often a requirement in combination with the smoke extraction system. Depending on the volume of use - how frequently is the parking barrier used? - you can choose from various types of roll-up security grilles.

#### Advantages roller grilles:

- Can withstand volumes of use of parking spaces of up to 200 spaces.
- Are equipped with the most modern and reliable electronics for operation and detection of vehicles and other objects.
- Are tailored to the usage requirements and constructional possibilities.
- Can be used up to very large areas, providing a tailor-made solution for almost all situations.

Are you curious as to whether a roller grill meets the requirements of the security plan? Please, feel free to contact us.