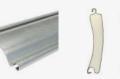

of the opening, Jansen Security Shutters recommends the suitable slat for your application.

#### Advantages steel roller shutters:

- Can withstand volumes of use in parking areas of up to 25 spaces.
- Are equipped with the most modern and reliable electronics for operation and detection of vehicles and other objects.
- Are tailored to the usage requirements and structural possibilities.
- Can be used up to very large areas, allowing us to provide almost any situation with a suitable roller shutter.
- Are also available in combinations with closed and open slats.
- Available in all RAL colours.

Are you considering securing your parking area? Feel free to inquire about the possibilities steel roller shutters can offer you.

#### Phone: +32 (0)78 48 05 82







#### Solid steel profiles







### **PUNCHED ROLLER SHUTTERS**

A robust roller shutter with a playful look and yet sufficient aeration can be found in a steel roller shutter with punched holes. Spread across the slats there are holes that provide light, air and visibility. Depending on the aeration requirements for the parking garage, it may be sufficient to add a number of punched slats to a solid steel roller shutter. For example, at eye level, about five slats can provide visibility into the parking garage while the rest of the slats are manufactured without holes.

#### Advantages punched roller shutters:

- A roller shutter with punched slats gives up to 50% transparency.
- Six punched holes per 1 metre of slat.
- The size of a punched hole is 80x40mm.
- Punched slats can be combined with solid steel or perf