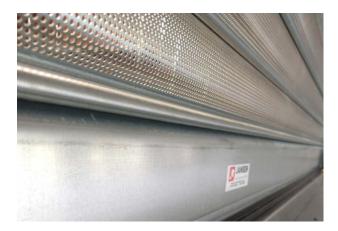

### **PERFORATED SHUTTERS**

Steel slats for a roller shutter can be provided with small holes. This is called micro perforation. Curtains for roller shutters that have applied this technique are often used in shops because it provides a nice spectacle when the lights are on. This option is also very applicable for car parks. It is an elegant solution where aeration is possible through the perforation holes. Jansen Security Shutters makes these perforated slats in-house and can therefore apply specific perforation patterns.

#### Advantages perforated roller shutters:

- Up to 50% transparency.
- Beautiful spectacle with light.
- Aeration through micro-perforation.
- Perforation patterns possible.
- Available in any RAL colour.