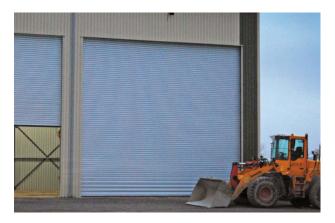

# **STEEL ROLLER SHUTTERS**

To secure your entrance or car park, a roller shutter with a solid steel slats is ideal, as everything behind the shutter is hidden from the view. This eliminates any reason for a possible break-in. Depending on the width and height of the opening, Jansen Security Shutters recommends the suitable slat for your application.

#### Advantages steel roller shutters:

- Can withstand volumes of use in parking areas of up to 25 spaces.
- Are equipped with the most modern and reliable electronics for operation and detection of vehicles and other objects.
- Are tailored to the usage requirements and structural possibilities.
- Can be used up to very large areas, allowing us to provide almost any situation with a suitable roller shutter.
- Are also available in combinations with closed and open slats.
- Available in all RAL colours.