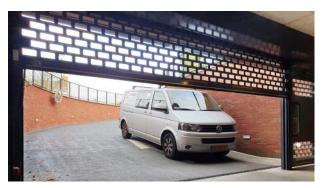

# **ROLLER GRILLES**

For over 20 years, Jansen Security Shutters has been manufacturing and installing roller shutters for the closure of your parking garage, parking area and the entrance to your business park. The open structure allows sufficient fresh air to pass through, which is often a requirement in combination with the smoke extraction system. Depending on the volume of use - how frequently is the parking barrier used? - you can choose from various types of roll-up security grilles.

#### Advantages roller grilles:

- Can withstand volumes of use of parking spaces of up to 200 spaces.
- Are equipped with the most modern and reliable electronics for operation and detection of vehicles and other objects.
- Are tailored to the usage requirements and constructional possibilities.
- Can be used up to very large areas, providing a tailor-made solution for almost all situations.