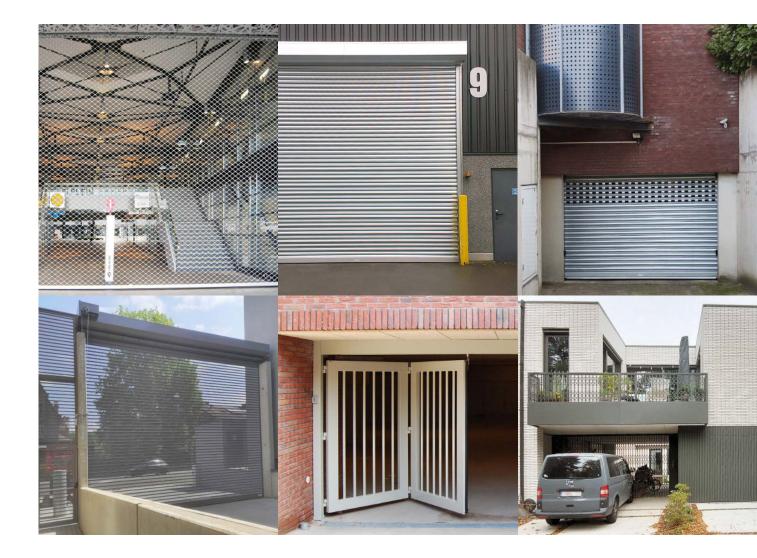

# **ROLLER GRILLES**

For over 20 years, Jansen Security Shutters has been manufacturing and installing roller shutters for the closure of your parking garage, parking area and the entrance to your business park. The open structure allows sufficient fresh air to pass through, which is often a requirement in combination with the smoke extraction system. Depending on the volume of use - how frequently is the parking barrier used? - you can choose from various types of roll-up security grilles.

#### Advantages roller grilles:

- Can withstand volumes of use of parking spaces of up to 200 spaces.
- Are equipped with the most modern and reliable electronics for operation and detection of vehicles and other objects.
- Are tailored to the usage requirements and constructional possibilities.
- Can be used up to very large areas, providing a tailor-made solution for almost all situations.

Are you curious as to whether a roller grill meets the requirements of the security plan? Please, feel free to contact us.