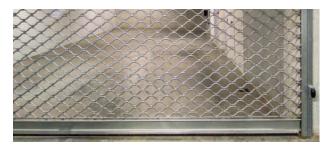

#### Roller grill profiles

# **ROLLER GRILLES**

For over 20 years, Jansen Security Shutters has been manufacturing and installing roller shutters for the closure of your parking garage, parking area and the entrance to your business park. The open structure allows sufficient fresh air to pass through, which is often a requirement in combination with the smoke extraction system. Depending on the volume of use - how frequently is the parking barrier used? - you can choose from various types of roll-up security grilles.

#### Advantages roller grilles:

- Can withstand volumes of use of parking spaces of up to 200 spaces.
- Are equipped with the most modern and reliable electronics for operation and detection of vehicles and other objects.
- Are tailored to the usage requirements and constructional possibilities.
- Can be used up to very large areas, providing a tailor-made solution for almost all situations.