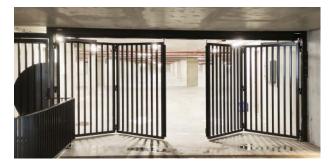

### **SCISSOR GATES**

Especially for carports, Jansen Security Shutters offers a gate with a special appearance. To keep unwanted visitors at bay, we produce and install aesthetic scissor gates (folding gates) with a grilled pattern for every type of carport or garage box. A scissor gate can consists of one or two gate parts. The single version is mounted on one side of the carport and will close on the other side. A double scissor gate consists of two grilles that lock in the middle.

#### Advantages scissor gates:

- Are specially designed for single parking spaces such as carports and individual garage boxes.
- Are equipped with manual operation and solid lock.
- Are tailored to the usage requirements and structural possibilities.
- Give a transparent closure and are not sensitive to malfunctions because they do not contain any electronic parts.
- Are flexible in design (centre lock, edge lock or a combination) and have a bottom rail (T-rail) that is suitable for cars to drive over.